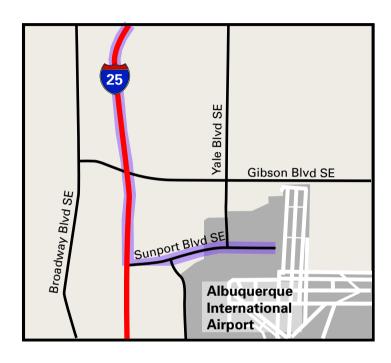

Trex Enterprises Corporation Broadbent Business Park 2701 Pan American Freeway NE, Suite C Albuquerque, NM 87107 505-341-2669

From Albuquerque Airport: West on Sunport Loop SE (Sunport Loop SE becomes Sunport Blvd SE)